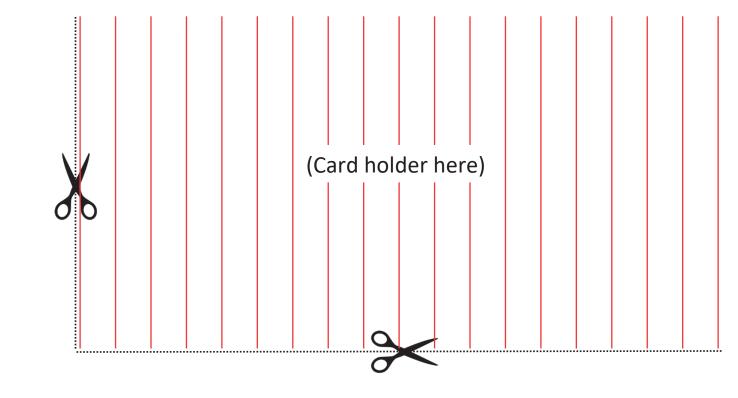

Pencil and Card Holder

(4.75" x 9.25")

Installation Template

## STEP 1

Cut marked area out of installation template